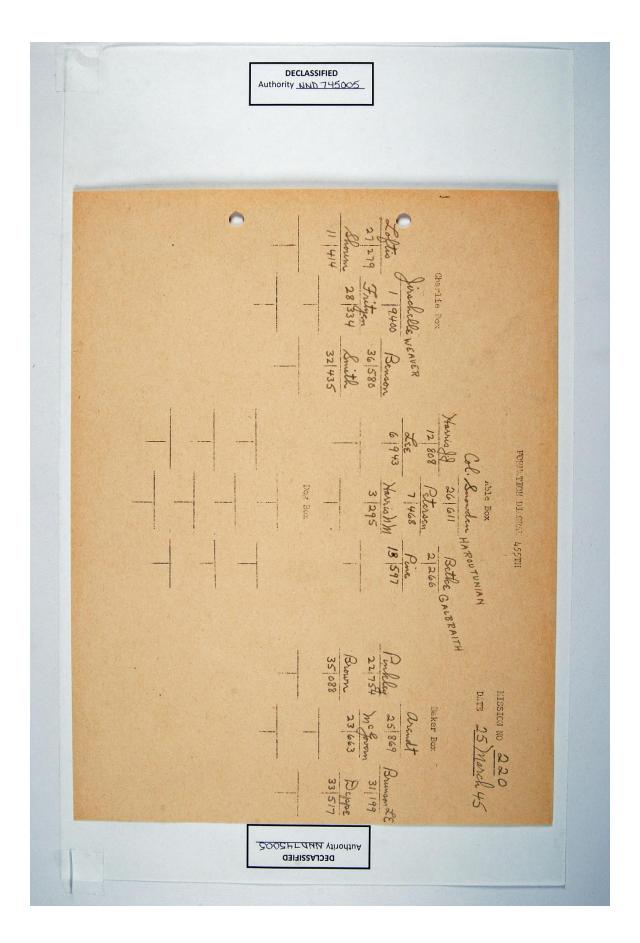

455<sup>th</sup> Bomb Group, Field Orders, FO #225, Liben, Czech, 3/25/45









|   |                                                                                    |                                   |                   | SSIFIED                                                                        |                                      |                                                              |         |
|---|------------------------------------------------------------------------------------|-----------------------------------|-------------------|--------------------------------------------------------------------------------|--------------------------------------|--------------------------------------------------------------|---------|
|   |                                                                                    | 0