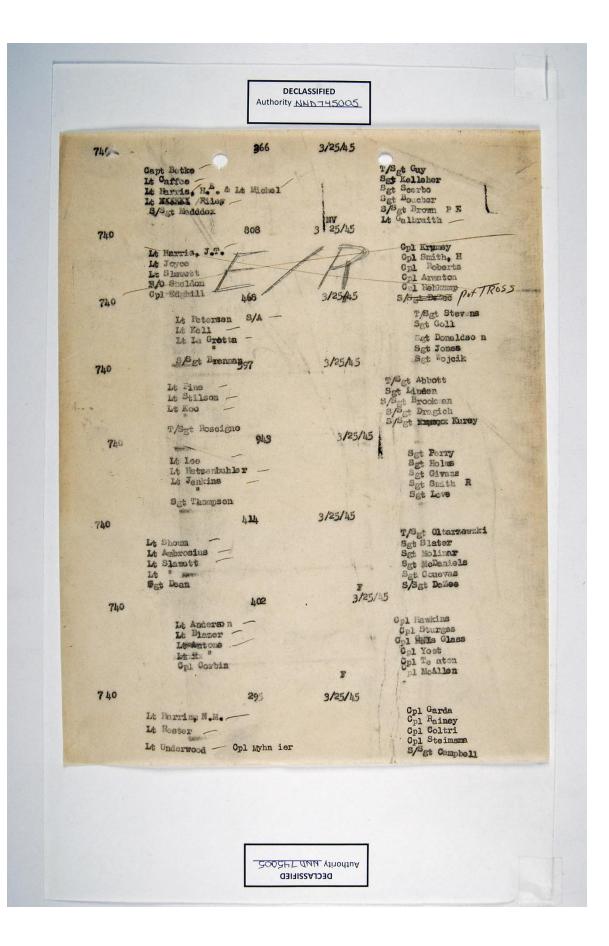

455<sup>th</sup> Bomb Group, Field Orders, FO #225, Liben, Czech, 3/25/45









|   |                                                                                    |                                   |                   | SSIFIED                                                                        |                                      |                                                              |         |
|---|------------------------------------------------------------------------------------|-----------------------------------|-------------------|--------------------------------------------------------------------------------|--------------------------------------|--------------------------------------------------------------|---------|
|   |                                                                                    | 0