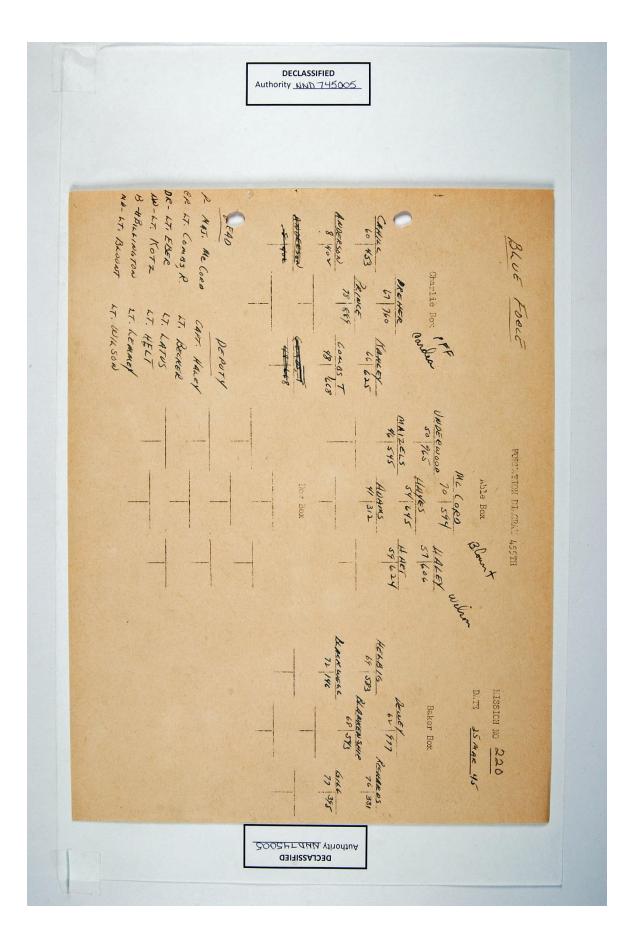

455<sup>th</sup> Bomb Group, Field Orders, FO #225, Liben, Czech, 3/25/45









|   |                                                                                    |                                   |                   | SSIFIED                                                                        |                                      |                                                              |         |
|---|------------------------------------------------------------------------------------|-----------------------------------|-------------------|--------------------------------------------------------------------------------|--------------------------------------|--------------------------------------------------------------|---------|
|   |                                                                                    | 0