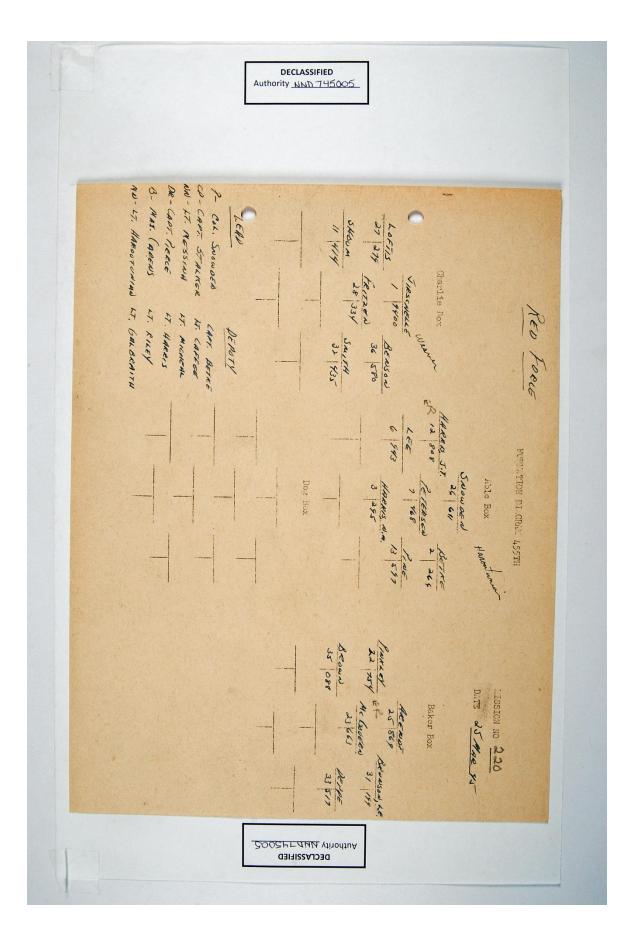

455<sup>th</sup> Bomb Group, Field Orders, FO #225, Liben, Czech, 3/25/45









|   |                                                                                    |                                   |                   | SSIFIED                                                                        |                                      |                                                              |         |
|---|------------------------------------------------------------------------------------|-----------------------------------|-------------------|--------------------------------------------------------------------------------|--------------------------------------|--------------------------------------------------------------|---------|
|   |                                                                                    | 0