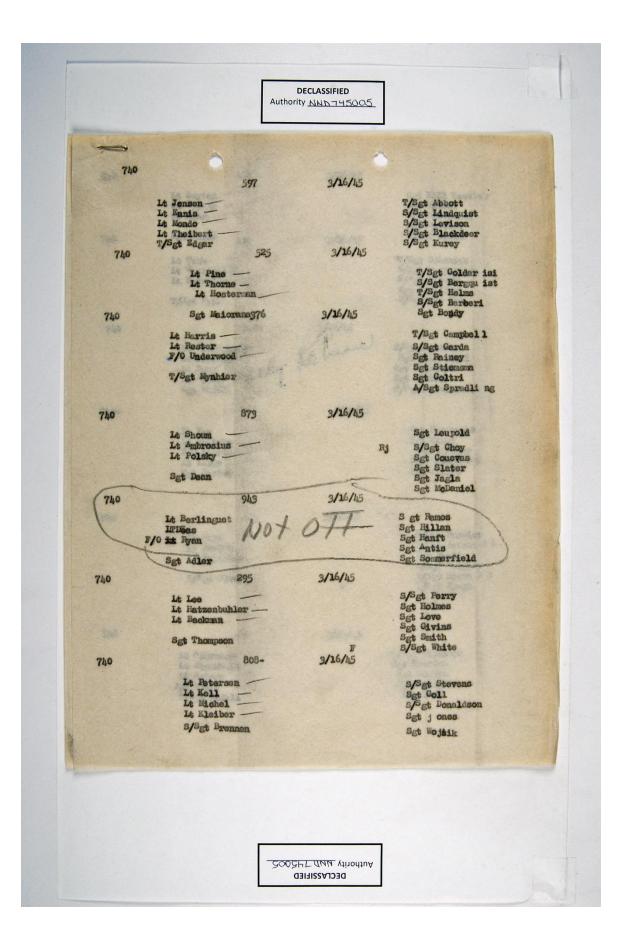

455<sup>th</sup> Bomb Group, Field Orders, FO #218, Amstettin, Austria 3/16/45

0 DECLASSIFIED Authority NND745005 740 402 3/16/45 Lt Guyton Lt Eppler Lt King-Sgt KAIX Kessler Sgt Wilson Sgt Smorsshok Sgt Meallen S/Sgt Lewis Sgt Roche 740 434 3/16/45 Lt Tank Lt <sup>C</sup>ardinal — Lt Bressler T/Sgt Dobowicz S/Sgt Martinchek S/Sgt Cherry Sgt VanAllen S/Sgt Dee Zee T/Sgt Pyle 9400 740 3/16/45 Lt <sup>P</sup>ichardson Lt Dierner Lt Buny Lt <sup>P</sup>illy Sgt Manzel S/<sup>S</sup>gt Montez Sgt Ringvelski Sgt Dojarski Sgt Ninker S/Sgt Ridennouri 0 a 446 740-3/16/45 Lt Fay Lt Wotipka \_\_\_\_\_\_ F/O Harris \_\_\_\_\_\_ Lt Lerma \_\_\_\_\_\_ Sgt Berber Sgt Rupprecht Sgt Carey Sgt Danaher Sgt Watson G T Sgt Finnie 3/16/45 740 115 8/Sgt Heunier S/Sgt Watson B G Sgt Small S/Sgt uigley S/Sgt Brown P E S/Sgt Waugh Lt Kent Lt Harlow \_\_\_\_\_\_ Lt Reynolds \_\_\_\_\_ T/Set Olvey F 740 468 3/16/15 T/Sgt Stohlman Sgt Hawkins Sgt Corbin Sgt Sturges Sgt Yost Lt Anderson Lt Dagenkolb Lt Antone F/O Moats T/Sgt Nudell Authority WWD 745005 DECLASSIFIED