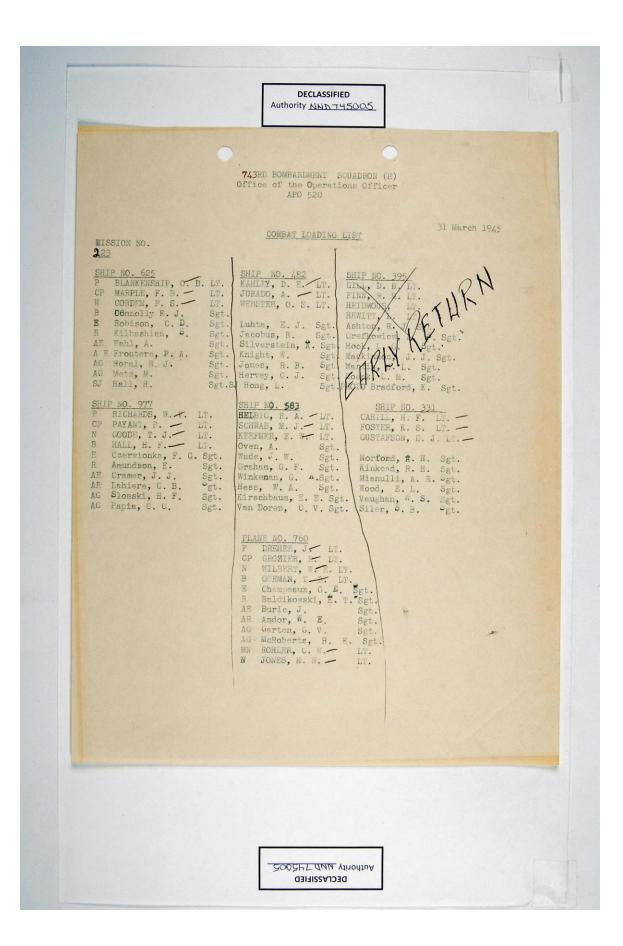

|                                                    | 0                 |                                            |                   | 5                               | 1.58.0            |
|----------------------------------------------------|-------------------|--------------------------------------------|-------------------|---------------------------------|-------------------|
|                                                    | -                 | 743rd Bombardment Se                       |                   |                                 |                   |
|                                                    | (                 | ffice of the Operat:<br>APO 520            | ions Offi         | cer                             |                   |
| MISSION NO. 180                                    |                   | COMBAT LOADING LI                          | <b>.</b> هم       | 31 January 1                    | 945               |
| "RED" FORCE                                        |                   |                                            | .51               |                                 |                   |
| SHIP NO. <u>232</u><br>P BROWN, JN ∽               | LT                | SHIP NO. <u>395</u><br>ANDETON, DJ -       | LT                | SHIP NO. <u>625</u><br>DREHER   | TM                |
| CP DAVID SH<br>B GARBER, GD<br>N IRELAND           | LT<br>LT<br>LT    | DAHL, EJ<br>RILEY, WJ<br>HALL, HE          | LT<br>LT<br>LT    | WARHAFTIG<br>WILBERT<br>WEBSTER | LT<br>LT<br>LT    |
| E WIEDERKEHR, UL<br>R MALYSIAK, EJ<br>AE CASINO, F | SGT<br>SGT<br>SGT | SIMS, JG<br>WEBBER, CR                     | SGT<br>SGT        | MCROBERTS<br>AMDOR              | LT<br>SGT<br>SGT  |
| AR DYSTE, AC<br>AG ECKLUND, EH                     | SGT               | MESSENGER, FV<br>SHORES, DD<br>SIMON, HA   | SGT<br>SGT<br>SGT | GARTON<br>CHAMPEAU<br>BURIC '   | SGT<br>SGT<br>SGT |
| AG                                                 |                   | FROUSSARD, VA                              | SGT<br>F          | BALDIKOWSKI<br>KYLE             | SGT<br>SGT        |
| SHIP NO. <u>146</u><br>P JOHNSON, EF 🗸             |                   | SHIP NO. <u>889</u>                        |                   |                                 |                   |
| CP GROZIER, R V<br>N COURTMAN, S V                 | LT<br>LT<br>LT    | TAYLOR, CP -<br>FOSTER -<br>SUMMERFIELD, - | LT<br>LT<br>LT    |                                 |                   |
| B BANKS, R<br>E WALKER, LA<br>R LYON, LT           | LT<br>SGT<br>SGT  | BELTRAMI, AP V<br>CALWELL<br>ERICKSON      | LT<br>SGT         |                                 |                   |
| AE WHITE, HJ<br>AR MULLER, DC                      | SGT<br>SGT        | GOSEN, HW<br>ROLFE                         | SGT<br>SGT<br>SGT |                                 |                   |
| AG SCOTT, JF<br>AG TARTAGLIA, W                    | SGT<br>SGT        | BLACK .<br>MAUNFY                          | SGT<br>SGT        |                                 |                   |
|                                                    |                   |                                            |                   |                                 |                   |
|                                                    |                   |                                            |                   |                                 |                   |
|                                                    |                   |                                            |                   |                                 |                   |
|                                                    |                   |                                            |                   |                                 |                   |
|                                                    |                   |                                            |                   |                                 |                   |
| 1                                                  |                   |                                            |                   |                                 |                   |
| 1                                                  |                   |                                            |                   |                                 |                   |
|                                                    |                   |                                            |                   |                                 |                   |
|                                                    |                   |                                            |                   |                                 |                   |
|                                                    |                   |                                            |                   |                                 |                   |
|                                                    |                   |                                            |                   |                                 |                   |