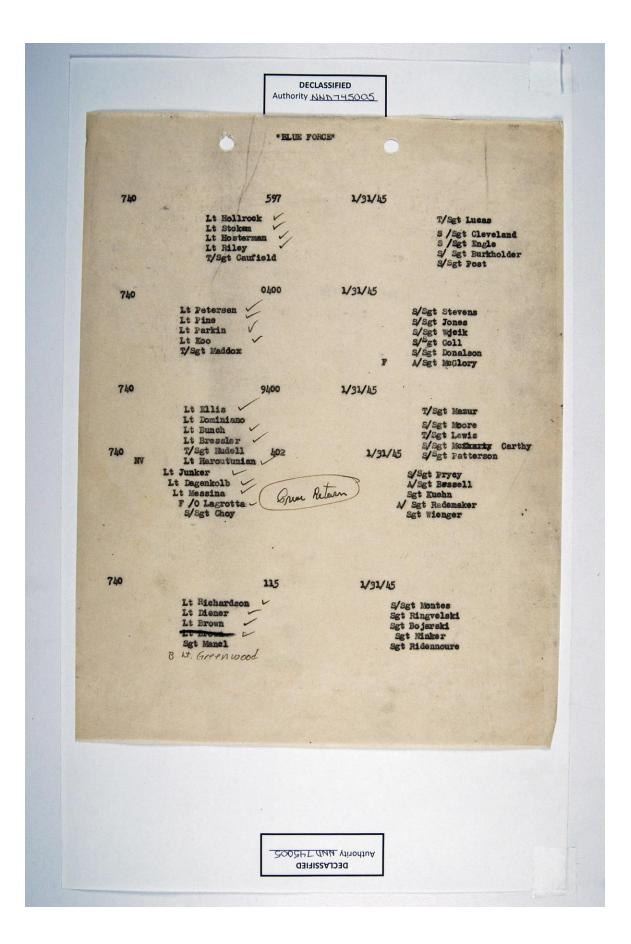

455<sup>th</sup> Bomb Group, Field Orders, FO#185, Moosbierbaum, Austria, 1/31/45 455<sup>th</sup> Bomb Group, Field Orders, FO#186, Moosbierbaum, Austria, 1/31/45

|     | Autho                                                                            | DECLASSIFIED              |                                                                                                    | 1     |
|-----|----------------------------------------------------------------------------------|---------------------------|----------------------------------------------------------------------------------------------------|-------|
|     | ·RED                                                                             | FORCE.                    | -                                                                                                  | 纠     |
| 740 | 525                                                                              | 1/31/15                   |                                                                                                    |       |
|     | Lt Herdman<br>Lt Benish<br>Lt Schoengold<br>Lt Kleiber<br>T/& t Hartman          |                           | Sgt Bogd anwoiez<br>Sgt Bra dy<br>Sgt Brennan<br>Sgt Weissblum<br>S/Sgt Lutz<br>F d/Sgt Jersry     |       |
| 740 | 295                                                                              | 1/31/ 45                  |                                                                                                    |       |
|     | Lt Cranford<br>Lt Allen<br>Lt Michel<br>Lt Brown /<br>Sgt Ross                   | 1                         | S/Sgt Spenser<br>T/Sgt Oltarzewski<br>S/Sgt Belding<br>M/Sg t Young<br>Sgt Kestner<br>S/Sgt Lermer |       |
|     |                                                                                  |                           | Sysgt Lemer                                                                                        | - And |
| 740 | 266<br>Lt Won Schriltz<br>Lt Iverson<br>Lt Brezelton<br>Lt Cinmell<br>VSgt Lipps | 1/31/45                   | T/Sgt Beachman<br>S/Sgt Ta ylor<br>S/Sgt Ki ng<br>S/Sgt Colton<br>S/Sgt Lasinsky                   |       |
|     |                                                                                  | 742Nd                     | S/Sgt La rson                                                                                      |       |
| 740 | 376<br>Lt Gammell                                                                | 1/31/45                   | S/S gt Nickles                                                                                     |       |
| 1   | Lt Me Connell<br>Lt Jankins /<br>Lt Imrisk<br>T/Sgt Rostiano                     | 20                        | S/Sgt Rittenhouse<br>S/Sgt Spenser<br>S/S gt Delminte<br>S/S gt Rulewicz<br>Lt Baily !             |       |
| 749 | 424                                                                              | 1/31/45                   |                                                                                                    |       |
|     | Lt Crosby J<br>Lt Carr<br>Lt Miller<br>Lt O'Malley<br>T/Sgt Park                 |                           | T/Sgt Bathie<br>S/Sgt Goldberg<br>S/Sgt Palenuk<br>S/Sgt Eldridge<br>S/Sgt Karon                   |       |
|     |                                                                                  |                           |                                                                                                    |       |
|     |                                                                                  | DECLASSIFIED DECLASSIFIED |                                                                                                    |       |