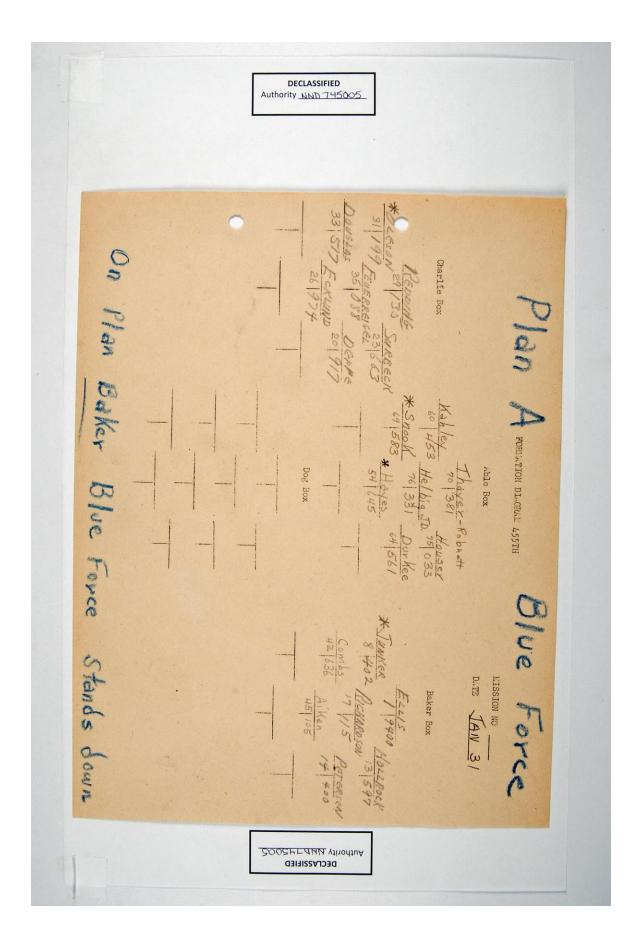

455<sup>th</sup> Bomb Group, Field Orders, FO#185, Moosbierbaum, Austria, 1/31/45 455<sup>th</sup> Bomb Group, Field Orders, FO#186, Moosbierbaum, Austria, 1/31/45

|     | Autho                                                                            | DECLASSIFIED              |                                                                                                    | 1     |
|-----|----------------------------------------------------------------------------------|---------------------------|----------------------------------------------------------------------------------------------------|-------|
|     | ·RED                                                                             | FORCE.                    | -                                                                                                  | 纠     |
| 740 | 525                                                                              | 1/31/15                   |                                                                                                    |       |
|     | Lt Herdman<br>Lt Benish<br>Lt Schoengold<br>Lt Kleiber<br>T/& t Hartman          |                           | Sgt Bogd anwoiez<br>Sgt Bra dy<br>Sgt Brennan<br>Sgt Weissblum<br>S/Sgt Lutz<br>F d/Sgt Jersry     |       |
| 740 | 295                                                                              | 1/31/ 45                  |                                                                                                    |       |
|     | Lt Cranford<br>Lt Allen<br>Lt Michel<br>Lt Brown /<br>Sgt Ross                   | 1                         | S/Sgt Spenser<br>T/Sgt Oltarzewski<br>S/Sgt Belding<br>M/Sg t Young<br>Sgt Kestner<br>S/Sgt Lermer |       |
|     |                                                                                  |                           | Sysgt Lemer                                                                                        | - And |
| 740 | 266<br>Lt Won Schriltz<br>Lt Iverson<br>Lt Brezelton<br>Lt Cinmell<br>VSgt Lipps | 1/31/45                   | T/Sgt Beachman<br>S/Sgt Ta ylor<br>S/Sgt Ki ng<br>S/Sgt Colton<br>S/Sgt Lasinsky                   |       |
|     |                                                                                  | 742Nd                     | S/Sgt La rson                                                                                      |       |
| 740 | 376<br>Lt Gammell                                                                | 1/31/45                   | S/S gt Nickles                                                                                     |       |
| 1   | Lt Me Connell<br>Lt Jankins /<br>Lt Imrisk<br>T/Sgt Rostiano                     | 20                        | S/Sgt Rittenhouse<br>S/Sgt Spenser<br>S/S gt Delminte<br>S/S gt Rulewicz<br>Lt Baily !             |       |
| 749 | 424                                                                              | 1/31/45                   |                                                                                                    |       |
|     | Lt Crosby J<br>Lt Carr<br>Lt Miller<br>Lt O'Malley<br>T/Sgt Park                 |                           | T/Sgt Bathie<br>S/Sgt Goldberg<br>S/Sgt Palenuk<br>S/Sgt Eldridge<br>S/Sgt Karon                   |       |
|     |                                                                                  |                           |                                                                                                    |       |
|     |                                                                                  | DECLASSIFIED DECLASSIFIED |                                                                                                    |       |