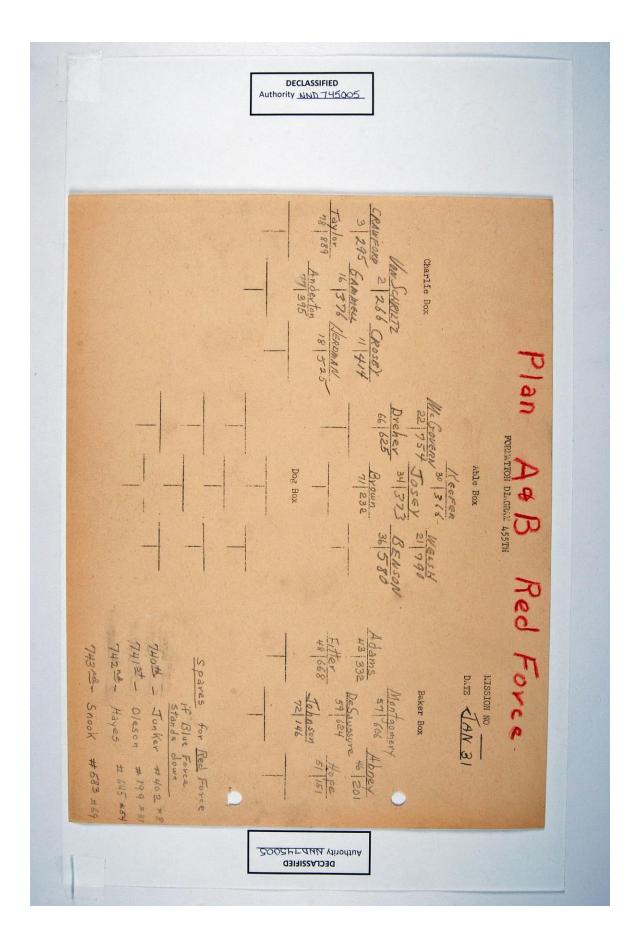

455<sup>th</sup> Bomb Group, Field Orders, FO#185, Moosbierbaum, Austria, 1/31/45 455<sup>th</sup> Bomb Group, Field Orders, FO#186, Moosbierbaum, Austria, 1/31/45

|     | Autho                                                                            | DECLASSIFIED              |                                                                                                    | 1     |
|-----|----------------------------------------------------------------------------------|---------------------------|----------------------------------------------------------------------------------------------------|-------|
|     | ·RED                                                                             | FORCE.                    | -                                                                                                  | 纠     |
| 740 | 525                                                                              | 1/31/15                   |                                                                                                    |       |
|     | Lt Herdman<br>Lt Benish<br>Lt Schoengold<br>Lt Kleiber<br>T/& t Hartman          |                           | Sgt Bogd anwoiez<br>Sgt Bra dy<br>Sgt Brennan<br>Sgt Weissblum<br>S/Sgt Lutz<br>F d/Sgt Jersry     |       |
| 740 | 295                                                                              | 1/31/ 45                  |                                                                                                    |       |
|     | Lt Cranford<br>Lt Allen<br>Lt Michel<br>Lt Brown /<br>Sgt Ross                   | 1                         | S/Sgt Spenser<br>T/Sgt Oltarzewski<br>S/Sgt Belding<br>M/Sg t Young<br>Sgt Kestner<br>S/Sgt Lermer |       |
|     |                                                                                  |                           | Sysgt Lemer                                                                                        | - And |
| 740 | 266<br>Lt Won Schriltz<br>Lt Iverson<br>Lt Brezelton<br>Lt Cinmell<br>VSgt Lipps | 1/31/45                   | T/Sgt Beachman<br>S/Sgt Ta ylor<br>S/Sgt Ki ng<br>S/Sgt Colton<br>S/Sgt Lasinsky                   |       |
|     |                                                                                  | 742Nd                     | S/Sgt La rson                                                                                      |       |
| 740 | 376<br>Lt Gammell                                                                | 1/31/45                   | S/S gt Nickles                                                                                     |       |
| 1   | Lt Me Connell<br>Lt Jankins /<br>Lt Imrisk<br>T/Sgt Rostiano                     | 20                        | S/Sgt Rittenhouse<br>S/Sgt Spenser<br>S/S gt Delminte<br>S/S gt Rulewicz<br>Lt Baily !             |       |
| 749 | 424                                                                              | 1/31/45                   |                                                                                                    |       |
|     | Lt Crosby J<br>Lt Carr<br>Lt Miller<br>Lt O'Malley<br>T/Sgt Park                 |                           | T/Sgt Bathie<br>S/Sgt Goldberg<br>S/Sgt Palenuk<br>S/Sgt Eldridge<br>S/Sgt Karon                   |       |
|     |                                                                                  |                           |                                                                                                    |       |
|     |                                                                                  | DECLASSIFIED DECLASSIFIED |                                                                                                    |       |